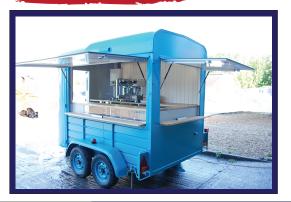

#### External

- Corrugated wall panels
- Insulated
- Single access door
- 1x Serving hatch
- Horse box sprayed (optional colours)
- Lockable coupling
- Jockey wheel
- LED road lights
- Twin axle

#### Internal

- Hot water system with 2x sinks
- Non slip vinyl flooring
- White Aluminium walls and ceiling
- Stainless steel worktops
- 2 x double sockets, 8 Spot lights 16amp fuse box with inlet
- Essentials pack (waste & water carrier, first aid kit, 10m 16amp lead & fire extinguisher)
- Gas safe certificate
- NICEIC electrical certificate
- VOSA approved certificate