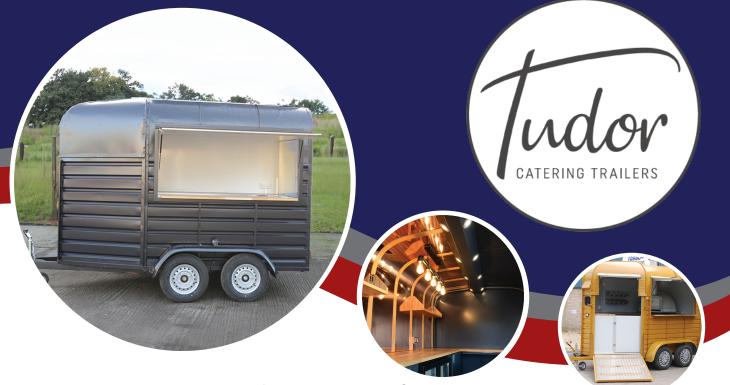

# " NEW Horse Box"

The Horse Box trailer is an ideal small lightweight trailer to start a business and also gives you quirky appeal. It has good head height giving you an airy feel, and, the internal area can be designed to create the most efficient use of the space to give you the layout you need.

#### External

- Corrugated wall panels
- Insulated
- Single access door
- 1x Serving hatch
- Horse box sprayed (optional colours)
- Lockable coupling
- Jockey wheel
- LED road lights
- Twin axle

#### Internal

- Hot water system with 2x sinks
- Non slip vinyl flooring
- White Aluminium walls and ceiling
- Stainless steel worktops
- 2 x double sockets, 8 Spot lights 16amp fuse box with inlet
- Essentials pack (waste & water carrier, first aid kit, 10m 16amp lead & fire extinguisher)
- Gas safe certificate
- NICEIC electrical certificate
- VOSA approved certificate