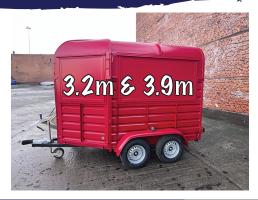

ad height giving you an airy feel, and, the internal area can be designed to create the most efficient use of the space to give you the layout you need.

## STARTING AT £15,399 +vat Standard Specification

#### External

- Corrugated wall panels
- Insulated
- Single access door
- 1x Serving hatch
- Horse box sprayed (optional colours)
- Lockable coupling
- Jockey wheel
- LED road lights
- Twin axle

#### Internal

- Hot water system with 2x sinks
- Non slip vinyl flooring
- White Aluminium walls and ceiling
- Stainless steel worktops
- 2 x double sockets, 8 Spot lights 16amp fuse box with inlet
- Essentials pack (waste & water carrier, first aid kit, 10m 16amp lead & fire extinguisher)
- Gas safe certificate
- NICEIC electrical certificate
- VOSA approved certificate

### Available Sizes



### Many Optional Extras





www.tudortrailers.co.uk